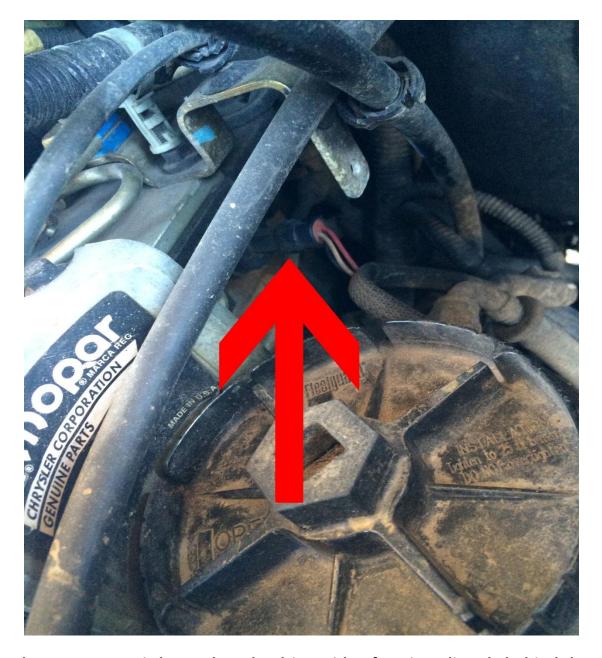

Step 1

Locate the MAP sensor

The MAP sensor is located on the driver side of engine, directly behind the factory fuel filter towards the firewall.

Step 2
Unplug the factory MAP sensor connector and plug in the Boost Fooler accordingly.