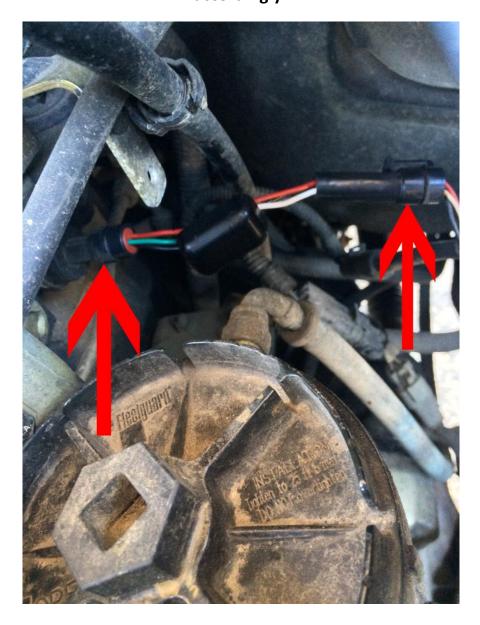

Step 1

Locate the MAP sensor

The MAP sensor is located on the driver side of engine, directly behind the factory fuel filter towards the firewall.

Step 2
Unplug the factory MAP sensor connector and plug in the Boost Fooler accordingly.

After you have plugged the factory harness into the Boost Fooler you are done! As stated earlier the Boost Fooler was designed to be "Plug and Play" for a simple and fast installation.