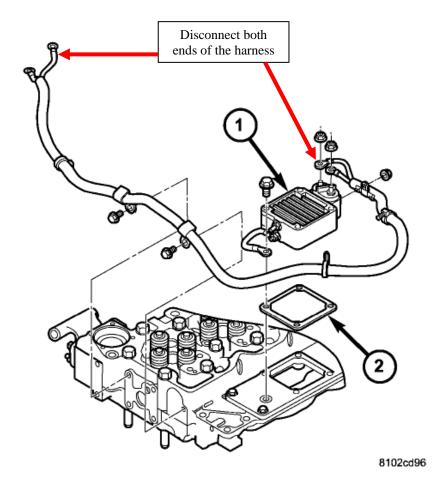

Fig. 125 Intake Air Grid Heater

- 1 INTAKE AIR GRID HEATER
- 2 GASKET
- 5. Remove the heater grid block. Replace the block with the ATS intake spacer in the same location. Position the ATS intake spacer so the logo faces the driver's side of the vehicle. The relief in the side of the block must face the front of the vehicle to provide clearance for the #1 injector line. Replace both gaskets using the two gaskets included.
- 6. Reinstall the four bolts to secure the manifold to the cylinder head through the intake spacer.
- 7. Reattach the dipstick tube using the single factory bolt or the hardware provided with the Arc-Flow intake. Reconnect the battery terminals.