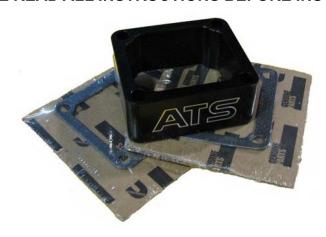

## ATS Heater Grid Delete Block 1989-2007 Dodge Ram 5.9L Cummins

# **Bill of Materials**

- 1. Intake Spacer Block 2104-201-020
- 2. (2) Intake Gasket 3969988