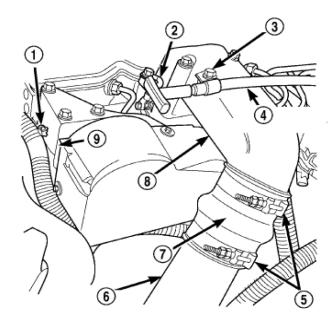

12/28/22 2218-201-920 - INST

3. Pull the intake manifold toward the driver's side of the vehicle to gain access to the heater grid.

4. Disconnect the power and ground cables from the heater grid and disconnect the opposite end of the harness from the solenoids. Be sure to secure harness away from power connections and moving parts.

Fig. 125 Intake Air Grid Heater

- 1 INTAKE AIR GRID HEATER
- 2 GASKET
- 5. Remove the heater grid block. Replace the block with the ATS intake spacer in the same location. Position the ATS intake spacer so the logo faces the driver's side of the vehicle. The relief in the side of the block must face the front of the vehicle to provide clearance for the #1 injector line. Replace both gaskets using the two gaskets included.
- 6. Reinstall the four bolts to secure the manifold to the cylinder head through the intake spacer.
- 7. Reattach the dipstick tube using the single factory bolt or the hardware provided with the Arc-Flow intake. Reconnect the battery terminals.